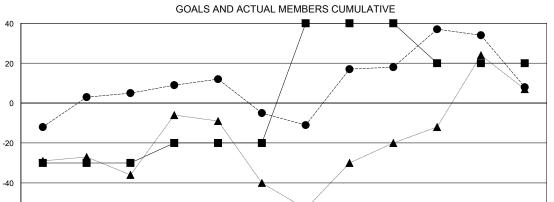

## **LOCATION BRITISH COLUMBIA**

**GMT CA** 

|               | Club          | s         |               | Members               |                           |                         |                                              |
|---------------|---------------|-----------|---------------|-----------------------|---------------------------|-------------------------|----------------------------------------------|
|               | RESULTS FOR   | 2017-2018 |               | RESULTS FOR 2017-2018 |                           |                         |                                              |
| QUARTER       | NEW CLUB GOAL | NEW CLUBS | DROPPED CLUBS | QUARTER               | MEMBER GROWTH NET<br>GOAL | MEMBER GROWTH<br>ACTUAL | DROPPED MEMBERS ACTUAL (including transfers) |
| JULY/AUG/SEPT | 0             | 0         | 1             | JULY/AUG/SEPT         | -30                       | 45                      | 38                                           |
| OCT/NOV/DEC   | 0             | 0         | 1             | OCT/NOV/DEC           | 10                        | 41                      | 49                                           |
| JAN/FEB/MAR   | 2             | 1         | 1             | JAN/FEB/MAR           | 60                        | 49                      | 25                                           |
| APR/MAY/JUNE  | 0             | 0         | 0             | APR/MAY/JUNE          | -20                       | 62                      | 69                                           |